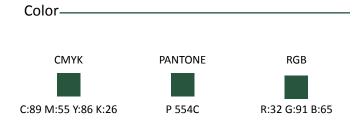

#### COLOR

The primary use for the PACC logo is the one-color version — green and Pantone 554C. When color or printing prohibits this, it may be used in all black or reversed out to white.

For use on special marketing materials or retail merchandise, silver and gold are also appropriate.

### Princess Anne Country Club logo design and Branding

Logo Color——————

Logo Monochrome —

Logo Inverted -

Typeface \_\_\_\_\_

Aparajita

ABCDEFGHIJKLMNOPQRSTUVWXYZ

 $abc defghijklmnop qr stuvwxyz.\;,\,!?\#^*$ 