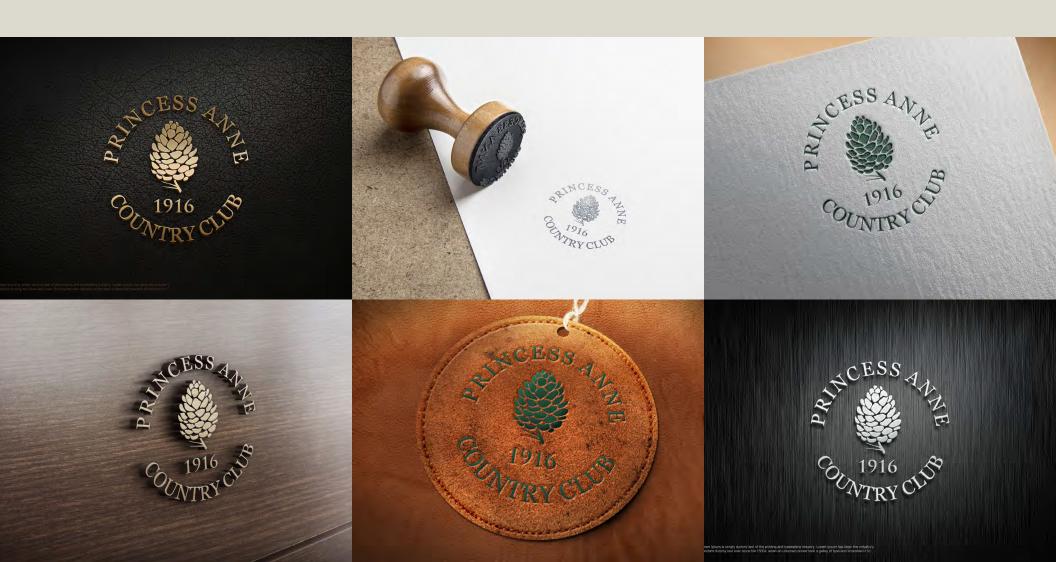

#### COLOR

The primary use for the PACC logo is the one-color version — green and Pantone 554C. When color or printing prohibits this, it may be used in all black or reversed out to white.

For use on special marketing materials or retail merchandise, silver and gold are also appropriate.

The background inside the logo should always be transparent, letting the background color show through. The logo can appear on color, illustration or photographic backgrounds, as long as the legibility and integrity of the logo are not diminished.