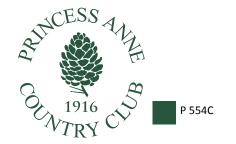

#### COLOR

The primary use for the PACC logo is the one-color version — green and Pantone 554C. When color or printing prohibits this, it may be used in all black or reversed out to white.

For use on special marketing materials or retail merchandise, silver and gold are also appropriate.